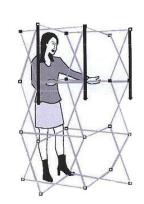

## EASY SHOW PORTABLE DISPLAY POP-UP SYSTEM

..... Masonlite is introduces an economical light weight standing POP – UP Display System. These units are offered with soft trolley bags which are designed to fit into most vehicles. It comes in various models straight, curved etc., Convenient and easy to assemble.