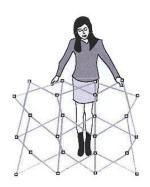

## EASY SHOW PORTABLE DISPLAY POP-UP SYSTEM

..... Masonlite is introduces an economical light weight standing POP – UP Display System. These units are offered with soft trolley bags which are designed to fit into most vehicles. It comes in various models straight, curved etc., Convenient and easy to assemble.