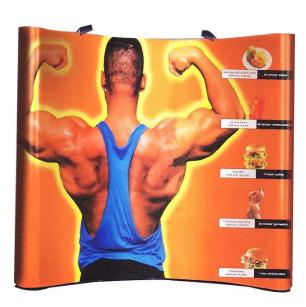

## EASY SHOW PORTABLE DISPLAY POP-UP SYSTEM

..... Masonlite is introduces an economical light weight standing POP – UP Display System. These units are offered with soft trolley bags which are designed to fit into most vehicles. It comes in various models straight, curved etc., Convenient and easy to assemble.